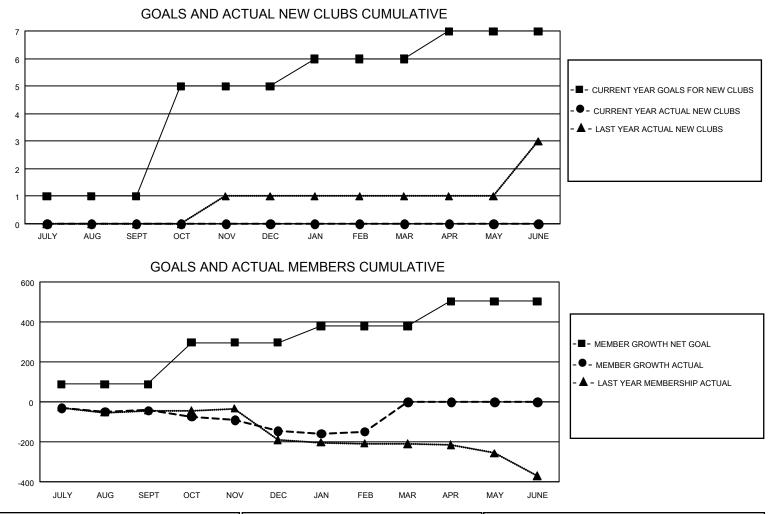

## LOCATION: IOWA

GMT: OPEN

GMT CA 1

| Clubs         |               |             |               | Members               |                        |                         |                                                    |  |
|---------------|---------------|-------------|---------------|-----------------------|------------------------|-------------------------|----------------------------------------------------|--|
|               | RESULTS FOR   | R 2019-2020 |               | RESULTS FOR 2019-2020 |                        |                         |                                                    |  |
| QUARTER       | NEW CLUB GOAL | NEW CLUBS   | DROPPED CLUBS | QUARTER               | BER GROWTH NET<br>GOAL | MEMBER GROWTH<br>ACTUAL | DROPPED<br>MEMBERS ACTUAI<br>(including transfers) |  |
| JULY/AUG/SEPT | 3             | 0           | 0             | JULY/AUG/SEPT         | 267                    | 125                     | 151                                                |  |
| OCT/NOV/DEC   | 12            | 0           | 4             | OCT/NOV/DEC           | 624                    | 151                     | 249                                                |  |
| JAN/FEB/MAR   | 3             | 0           | 0             | JAN/FEB/MAR           | 249                    | 117                     | 114                                                |  |
| APR/MAY/JUNE  | 3             | 0           | 0             | APR/MAY/JUNE          | 372                    | 0                       | 0                                                  |  |